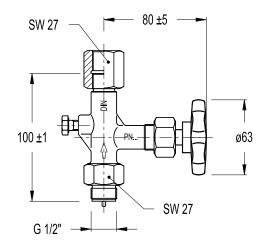

## GAUGE COCK GC-400

## **DESCRIPTION**

GC-400 pressure gauges cocks without test connection DIN 16270 Form A MAIN FEATURES Body-Steel C22.8 or stainless steel Spindle-Stainless steel Packing-PTFE Handwheel-Plastic AVAILABLE

MODELS: GC-400

CONNECTIONS: DN ½" (male x female)

WEIGHT: 0,51 Kgs LIMITING CONDITIONS:

Working pressure:250 bar at 250°C

400 bar at 120ºC