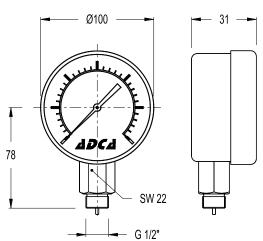

## PRESSURE GAUGE MAN-100

## **DESCRIPTION**

MAN-100 pressure gauges have 100 mm diameter and are marked in bar. MAIN FEATURES Accuracy – Class 1 Case - Stainless steel Lens-Glass Dial-Aluminium white Pointer-Aluminium black

**AVAILABLE** 

MODELS: MAN-100

Measuring system: copper alloy

CONNECTIONS: DN 1/2" Bottom, back eccentric

MEASURING RANGE: -1...40 bar

WEIGHT: 0,34Kgs

LIMITING CONDITIONS:

PMA Max. allowable pressure: Full scale reading

PMO Max. operating temperature: 80°C