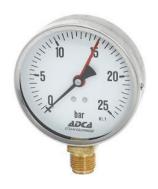

## PRESSURE GAUGE MAN-100

## **DESCRIPTION**

MAN-100 pressure gauges have 100 mm diameter and are marked in bar. MAIN FEATURES Accuracy – Class 1 Case - Stainless steel Lens-Glass Dial-Aluminium white Pointer-Aluminium black

**AVAILABLE** 

MODELS: MAN-100

Measuring system: copper alloy

CONNECTIONS: DN 1/2" Bottom, back eccentric

MEASURING RANGE: -1...40 bar

WEIGHT: 0,34Kgs

LIMITING CONDITIONS:

PMA Max. allowable pressure: Full scale reading

PMO Max. operating temperature: 80°C