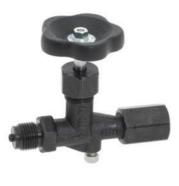

## GAUGE COCK GC-400

## **DESCRIPTION**

GC-400 pressure gauges cocks without test connection DIN 16270 Form A MAIN FEATURES Body-Steel C22.8 or stainless steel Spindle-Stainless steel Packing-PTFE Handwheel-Plastic AVAILABLE

MODELS: GC-400

CONNECTIONS: DN ½" (male x female)

WEIGHT: 0,51 Kgs LIMITING CONDITIONS:

Working pressure:250 bar at 250°C

400 bar at 120ºC